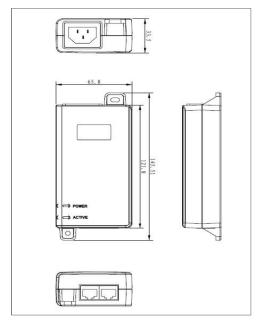

# **Mechanical Characteristics**

- Case: Plastic - Color: Black

- Mounting: Wall-mounted

- IP Rated: IP40

- Size: 145.51mm X 65.8mm X 33.5mm

- Weight: 255g