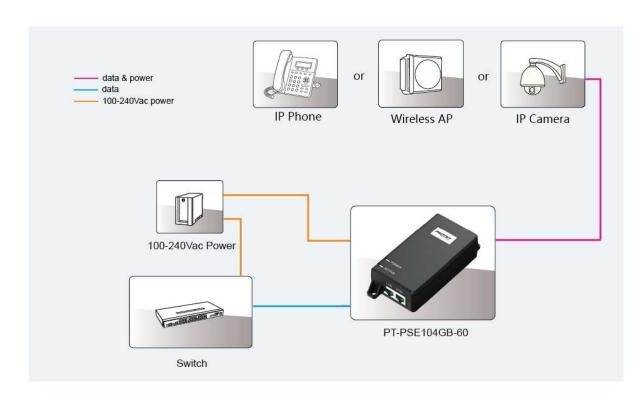

# **Product Working Diagram**

## **Product Overview**

PT-PSE104GB-60 is a single port PoE Injector. It provides 55Vdc, 1.1A power for remote PDs over full 4pairs output. It supports 10/100/1000Mbps of data speed. It works for 60W PoE PDs, such as wireless APs, Network cameras, IP Phones and other high power Ethernet terminals. It fully complies to IEEE802.3af/at, PoE++ standard.

PT-PSE104GB-60 is designed for indoor use. It works with input voltage of 100-240Vac. It has detection chip inside, which will detect and classify PD before powering it. It will not apply power until a standard-compliant PD is detected. The effective distance is 100 meters over Cat5e/Cat6 cables.