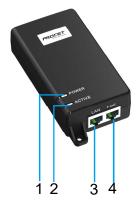

# **Product Profile**

- 1. Power Indicator
- 2. PoE Load Indicator
- 3. LAN: Data Input Port

- 4. PoE: Data & Power Output Port
- 6. AC Power Input Port
- 5,7. Mounting Hole