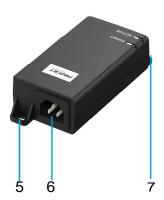

# **Product Profile**

- 1. Power Indicator
- 2. PoE Load Indicator
- 3. LAN: Data Input Port

- 4. PoE: Data & Power Output Port
- 6. AC Power Input Port
- 5,7. Mounting Hole